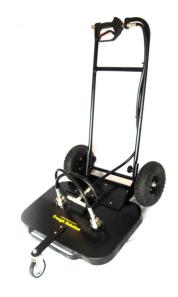

## **Trough Solution**

Commercial Grade
Flat Surface Cleaner
Model: CSS24T15

Description: The Trough Solution was developed with only one task in mind. That was to clean a 24" wide x 1 1/2" deep road side water drainage trough ("Miami Gutter") in one pass of the surface cleaner. A regular surface cleaner is too far away to clean the center. A 19" cleaner works with two passes plus returning to where you left off. Then there is the wand.

## Features:

- Heavy Duty Welded High Grade Aluminum Construction
- Stainless Steel *Mosmatic* Swivels and Rotor Arms
- Stainless Steel Couplers and Fittings for Dependability
- Low Glare Satin Black Powder Coat Finish
- Convenient Fold Down Handle Assembly
- Handle Assembly Easily Reverses for Left Hand Use
- Front Welded Bar for Ease of Carrying and Enables the Trough Solution Deck and Handle Assembly to be Secured from Theft.

- 10 Inch Pneumatic ball bearing tires
- 4000 PSI 212 degree F and 8 GPM Rated
- Measures: 26+" L x 28" W x 37" H ( 12" Folded)
- Complete Assembly Weighs Just 45 LBS
- Does the Work of a 19" Cleaner making two passes instead of one.
- Cleans in less time—IT PAYS FOR ITSELF