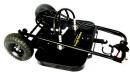

The Trough Solution's dual 12" rotor arms spin faster than a 20" bar so you can move faster. The angled rotor arms match the contour of the trough. Only one pass is required by a single operator. With an assistant moving the rig & hose it is a continuous movement down the road. If you are doing Community Cleaning, it is a must have piece of equipment..

## Features:

- Heavy Duty Welded High Grade Aluminum Construction
- Stainless Steel *Mosmatic* Swivels and Rotor Arms
- Stainless Steel Couplers and Fittings for Dependability
- Low Glare Satin Black Powder Coat Finish
- Convenient Fold Down Handle Assembly
- Handle Assembly Easily Reverses for Left Hand Use
- Front Welded Bar for Ease of Carrying and Enables the Trough Solution Deck and Handle Assembly to be Secured from Theft.