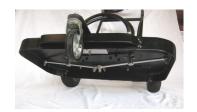

## Features:

- Heavy Duty Welded High Grade Aluminum Construction
- Stainless Steel *Mosmatic* Swivels and Rotor Arms
- Stainless Steel Couplers and Fittings for Dependability
- Low Glare Satin Black Powder Coat Finish
- Convenient Fold Down Handle Assembly
- Handle Assembly Easily Reverses for Left Hand Use
- Front Welded Bar for Ease of Carrying and Enables the Trough Solution Deck and Handle Assembly to be Secured from Theft.

- 10 Inch Pneumatic ball bearing tires
- 4000 PSI 212 degree F and 8 GPM Rated
- Measures: 26+" L x 28" W x 37" H ( 12" Folded)
- Complete Assembly Weighs Just 45 LBS
- Does the Work of a 19" Cleaner making two passes instead of one.
- Cleans in less time—IT PAYS FOR ITSELF