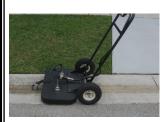

## **Trough Solution**

Commercial Grade
Flat Surface Cleaner
Model: CSS24T15

Description: The Trough Solution was developed with only one task in mind. That was to clean a 24" wide x 1 1/2" deep road side water drainage trough ("Miami Gutter") in one pass of the surface cleaner. A regular surface cleaner is too far away to clean the center. A 19" cleaner works with two passes plus returning to where you left off. Then there is the wand.

The Trough Solution's dual 12" rotor arms spin faster than a 20" bar so you can move faster. The angled rotor arms match the contour of the trough. Only one pass is required by a single operator. With an assistant moving the rig & hose it is a continuous movement down the road. If you are doing Community Cleaning, it is a must have piece of equipment..