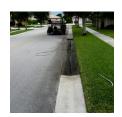

## **Trough Solution**

Commercial Grade
Flat Surface Cleaner
Model: CSS24T15

Description: The Trough Solution was developed with only one task in mind. That was to clean a 24" wide x 1 1/2" deep road side water drainage trough ("Miami Gutter") in one pass of the surface cleaner. A regular surface cleaner is too far away to clean the center. A 19" cleaner works with two passes plus returning to where you left off. Then there is the wand.

The Trough Solution's dual 12" rotor arms spin faster than a 20" bar so you can move faster. The angled rotor arms match the contour of the trough. Only one pass is required by a single operator. With an assistant moving the rig & hose it is a continuous movement down the road. If you are doing Community Cleaning, it is a must have piece of equipment..